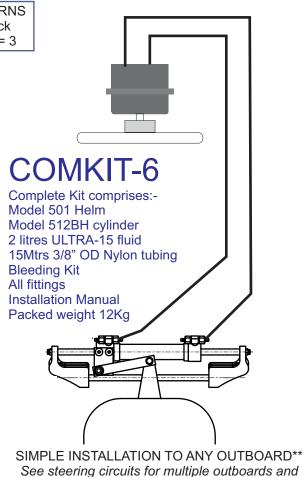

## **COMKIT-6**

For pleasure use on Outboards up to single 150HP \*for twin outboards use COMKIT1\*

catamaran installation options. \*\*For some model Honda and other 4-strokes the 512BH-Honda version or 512BH-MERC is required

512BH-Honda version or 512BH-MERC is required to avoid interference on motor cowling. Check selection chart to confirm.