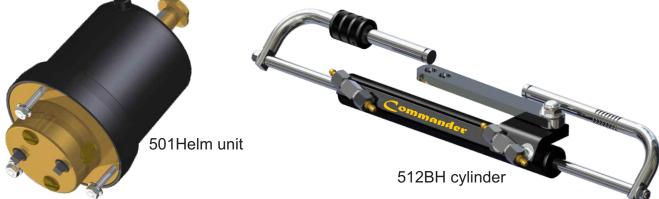

## Commander HYDRAULIC STEERING FOR OUTBOARD MOTORS

## **COMKIT-6**

For pleasure use on Outboards up to single 150HP \*for twin outboards use COMKIT1\*