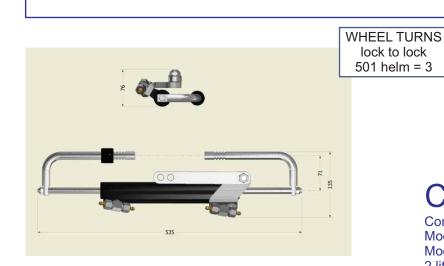

## Commander HYDRAULIC STEERING FOR OUTBOARD MOTORS



## **COMKIT-6**

For pleasure use on Outboards up to single 150HP \*for twin outboards use COMKIT1\*



## Model 512BH Cylinder dimensions



## Model 501 Helm pump dimensions

Model 501 Capacity:-28cc/rev In-built Lock valve Maximum working pressure:- 800psi Absolute maximum pressure:- 1000psi Weight:- 5Kg

See also optional helm choices for rear-mount, wedge and tilting helms for this kit



catamaran installation options. \*\*For some model Honda and other 4-strokes the 512BH-Honda version or 512BH-MERC is required

512BH-Honda version or 512BH-MERC is required to avoid interference on motor cowling. Check selection chart to confirm.