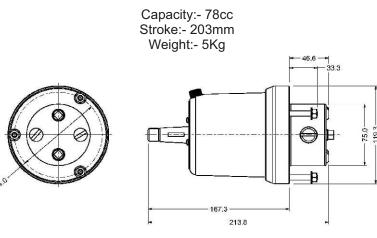

## Model 501 Helm pump dimensions

Model 501 Capacity:-28cc/rev In-built Lock valve Maximum working pressure:- 800psi Absolute maximum pressure:- 1000psi Weight:- 5Kg

See also optional helm choices for rear-mount, wedge and tilting helms for this kit